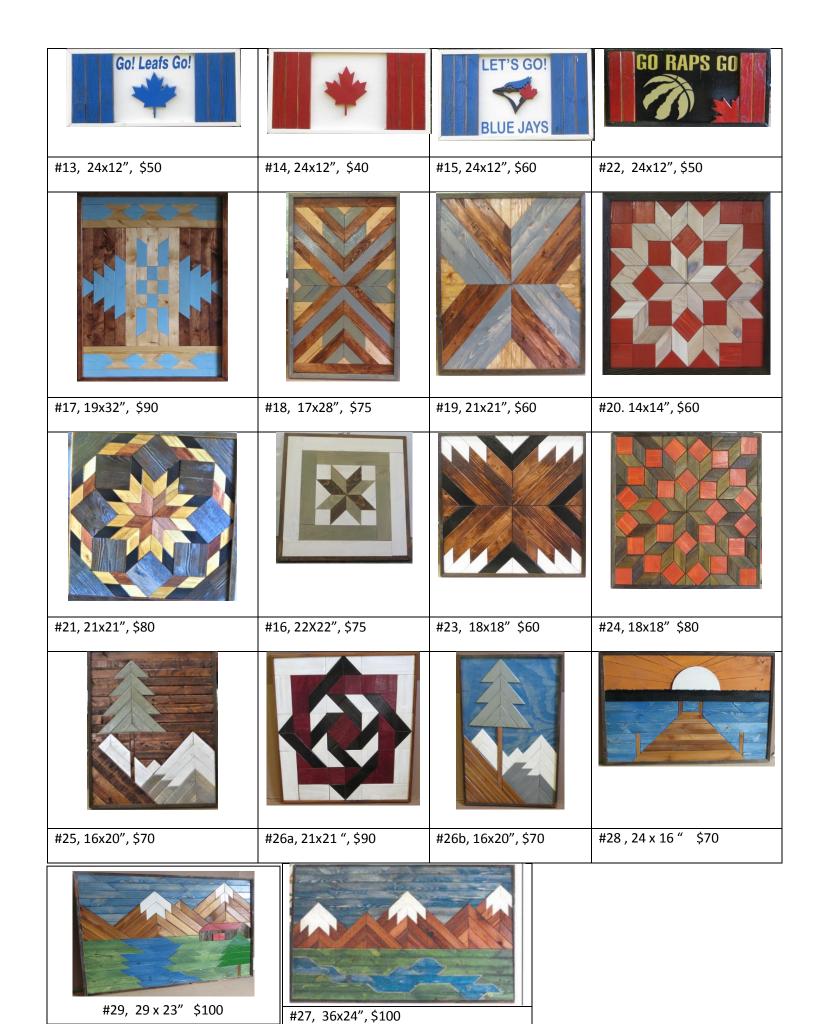

## **Wooden Wall Art Order Form**

| Name:                                                                                                                                                                                                                         | Contact           | Info:             |                   |
|-------------------------------------------------------------------------------------------------------------------------------------------------------------------------------------------------------------------------------|-------------------|-------------------|-------------------|
| Items Requested: Amount Owing: Paid Order & Payment to Community Care Lakefield, 40 Rabbit Street, Lakefield, ON KOL 2H0 lakefield@commcareptbo.org call 705-652-8655 or fax 705-652-7332 Note: hanging hardware not included |                   |                   |                   |
|                                                                                                                                                                                                                               |                   |                   |                   |
| #1, 13x13 ", \$50                                                                                                                                                                                                             | #2, 15x19 ", \$40 | #3, 13x13 ", \$50 | #4, 16x16 ", \$50 |
|                                                                                                                                                                                                                               |                   |                   |                   |
| #5, 21x21 ", \$90                                                                                                                                                                                                             | #6, 15x15 ", \$50 | #7, 17x17 ", \$50 | #8, 22x22 ", \$90 |
|                                                                                                                                                                                                                               |                   |                   |                   |
| #9, 28 " dia, \$80                                                                                                                                                                                                            | #10, 18x18", \$50 | #11, 20x20", \$50 | #12, 22x22", \$70 |